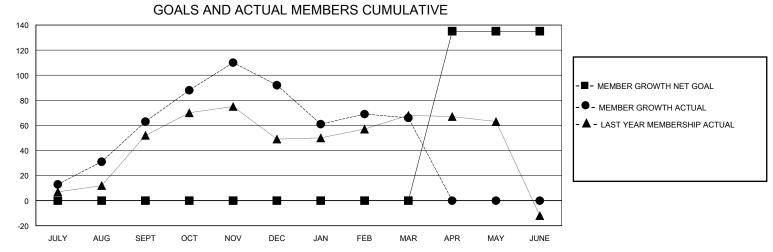

## District 1 A

Results as of: 3/31/2024

| GMT:                  |               |           | GMT CA        |                       |                       |                         |                                                    |  |
|-----------------------|---------------|-----------|---------------|-----------------------|-----------------------|-------------------------|----------------------------------------------------|--|
|                       | Club          | os        |               | Members               |                       |                         |                                                    |  |
| RESULTS FOR 2023-2024 |               |           |               | RESULTS FOR 2023-2024 |                       |                         |                                                    |  |
| QUARTER               | NEW CLUB GOAL | NEW CLUBS | DROPPED CLUBS | QUARTER MEMB          | ER GROWTH NET<br>GOAL | MEMBER GROWTH<br>ACTUAL | DROPPED<br>MEMBERS ACTUAL<br>(including transfers) |  |
| JULY/AUG/SEPT         | 0             | 1         | 0             | JULY/AUG/SEPT         | 0                     | 157                     | 80                                                 |  |
| OCT/NOV/DEC           | 0             | 0         | 2             | OCT/NOV/DEC           | 0                     | 87                      | 54                                                 |  |
| JAN/FEB/MAR           | 0             | 0         | 1             | JAN/FEB/MAR           | 0                     | 56                      | 80                                                 |  |
| APR/MAY/JUNE          | 2             | 0         | 0             | APR/MAY/JUNE          | 135                   | 0                       | 0                                                  |  |